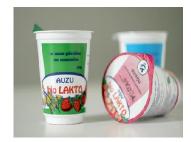

## Conditionneuse du yaourt en pots

### Conditionner du yaourt en pots

The machine has third photocell check-points

- -First photocell to control for filling if there is any cup or not Thanks to this photocell system, the machine would not waste the product. If there is no cups, then the machine would not fill.
- Second photocell to control for filling if there is any cup or not Thanks to this photocell system, the machine would not waste the product. If there is no cups, then the machine would not fill.
- -Third photocell control for the aluminum lids if there is no cup or not, thanks to this system if there is no cup then the machine would not waste the aluminum lids