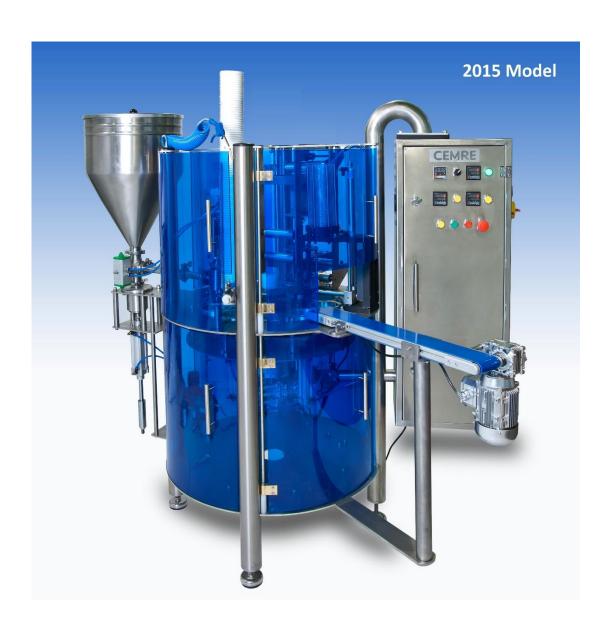

#### Stations of machines

- 1- Cup dropping
- 2- Filling station
- 3- Alu-lid placing (pre-cuted lid)
- 4- Sealing
- 5- Dating
- 6- Exit conveyor

#### **SOME SPECIFICATIONS**

- MODEL : Cem-1 rotary new model

- CAPACITY : 1500 psc / per hour min. capacity.

- CUPS SIZE : Your cup size

- FILLING PRODUCTS : Yogurt

- FILLING RANGE : from 50 to 250 gramme.

- DIMENSIONS : 1100 x 1100 x 2000 mm appr.

- WEIGHT : 350 Kg appr.
- PACKING : Wooden Chest

- ELECTRICAL : Relay system 380 V.

#### GENERAL OPERATING OF THE MACHINE STATIONS

ROTARY TABLE : Rotary Table turns by mechanical indexer.

<u>CUP DROP STATION</u> : plastic cups dropping by pneumatical

FILLING STATION : Filling station work by volumetric(pump). filling

funnel capacity 40 litre appr. accuracy in filling is about

%2. Filling station could fill high visicocity yogurt.

<u>PLACING LID STATION</u>: Lids on magazine are Putting on cups by

vacuuming pneumatical

<u>SEALING</u>: Lids are sealed to cups by heat pneumatical

<u>DATING</u>: The machine dates by ink. Two-line dating is

available

EXIT : Cups are taken up to outlet conveyor. Lengh is

# nouveaux modèles 2015 Conditionneuse Yaourt